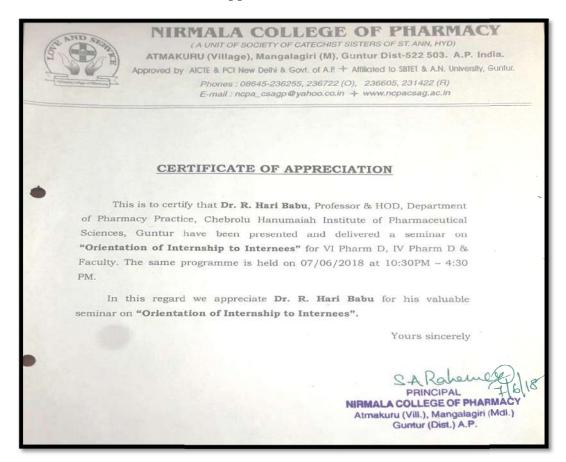

| A. Amreen                          |               |                    |               |                                 |





(A UNIT OF CATECHIST SISTERS OF ST.ANN'S, HYD)

ATMAKURU (Village), Mangalagiri (M), Guntur Dist-522503, A.P, India.

Approved by AICTE & PCI New Delhi & Govt. of A.P, Affiliated to SBTET& A.N University, Guntur Accredited by NAAC& Approved under UGC 2f&12b and Approved Institutional Innovation Council by AICTE

Ph: 08645-236255, 236722, 9912342142 E-mail: <a href="mailto:ncpa">ncpa</a> csagp@yahoo.co.in</a> Web site: <a href="www.ncpacsag.ac.in">www.ncpacsag.ac.in</a>

#### **Certification of Appreciation to the Resource Person**



## **Outcome of programme:**

The Resource Person **Dr. R Haribabu** delivered a presentation to the faculty members and students who have participated in the programme. He has explained about Career opportunities after Pharm D & future prospect of graduation, importance of Ward rounds, Clinical studies, Lab reports, importance of clerkship, internship. A total 37 number of students and staff members are participated.





(A UNIT OF CATECHIST SISTERS OF ST.ANN'S, HYD)

ATMAKURU (Village), Mangalagiri (M), Guntur Dist-522503, A.P, India.

Approved by AICTE & PCI New Delhi & Govt. of A.P, Affiliated to SBTET& A.N University, Guntur Accredited by NAAC& Approved under UGC 2f&12b and Approved Institutional Innovation Council by AICTE

Ph: 08645-236255, 236722, 9912342142 E-mail: ncpa\_csagp@