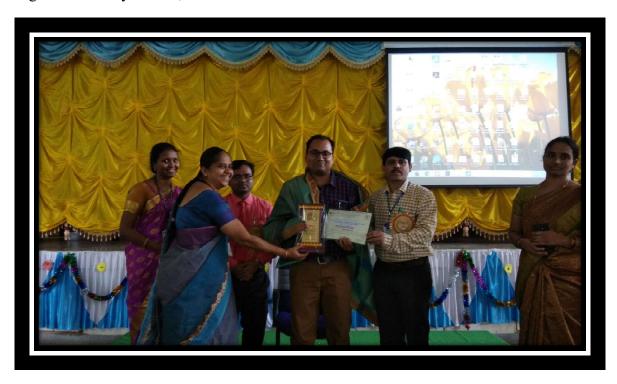

# 1. FDP for Personality Development

**Title of seminar:** FDP for personality development

Date: 01-06-2018

Name of the resource: Dr. B. Ravikanth, Associate Professor, Psychologist,

SRKR Engineering College, Bhimavarm, Andhra Pradesh