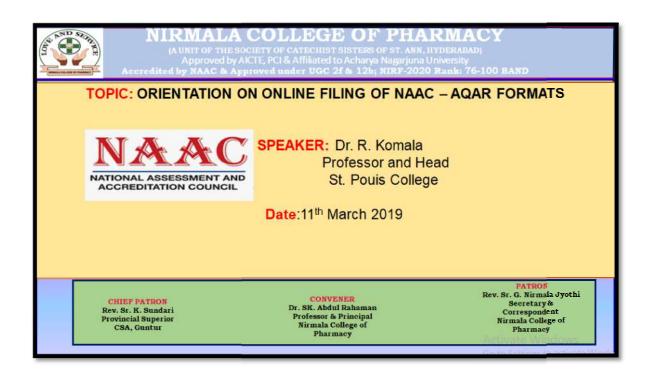

| S. No | Date of Programme<br>(from-to) (DD-MM-<br>YYYY) | Title of the FDP / professional development / administrative training program |
|-------|-------------------------------------------------|-------------------------------------------------------------------------------|
| 1.    | 01-06-2018                                      | FDP for personality development                                               |
| 2.    | 07-06-2018                                      | Roles and responsibilities of internship                                      |
| 3.    | 12-07-2018                                      | Awareness programme on IELTS,TOFEL, PTE for Abroad studies                    |
| 4.    | 13-07-2018                                      | Inculcating Human Values                                                      |
| 5.    | 14-07- 2018                                     | Test Preparation (GRE/ILETS/PTE) for Studies                                  |
| 6.    | 01-08-2018                                      | Quality by Design in Pharmaceutical Development                               |
| 7.    | 17-08-2018                                      | Organ Donation awareness programme                                            |
| 8.    | 14-11-2018                                      | Goal Setting for Better Life                                                  |
| 9.    | 11-03-2019                                      | Orientation on online filing of NAAC-AQAR Formats                             |