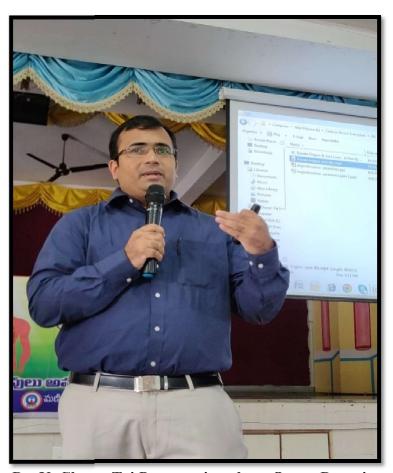

Ph: 08645-236255, 236722, 9912342142 E-mail: ncpa\_csagp@yahoo.co.in Web site: www.ncpacsag.ac.in

Dr. B. Ravikanth delivering presentation to the Staff on 01-06-2018

(A UNIT OF CATECHIST SISTERS OF ST.ANN'S, HYD)