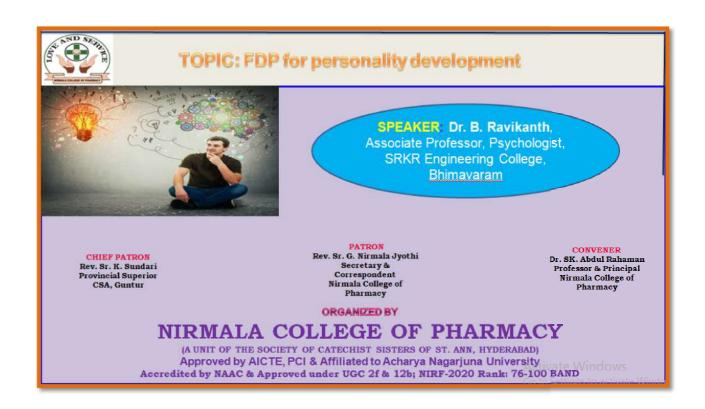

# 1. FDP for Personality Development

**Title of seminar:** FDP for personality development

Date: 01-06-2018

Name of the resource: Dr. B. Ravikanth, Associate Professor, Psychologist,

SRKR Engineering College, Bhimavarm, Andhra Pradesh