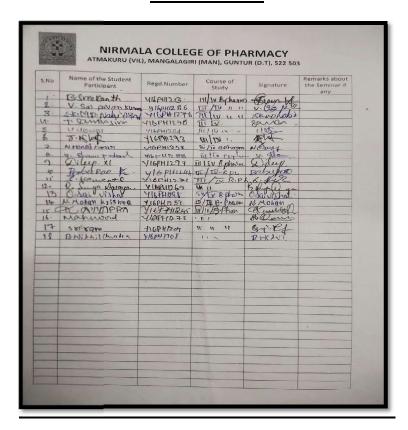

# 1. FDP for Personality Development

**Title of seminar:** FDP for personality development

Date: 01-06-2018

Name of the resource: Dr. B. Ravikanth, Associate Professor, Psychologist,

SRKR Engineering College, Bhimavarm, Andhra Pradesh