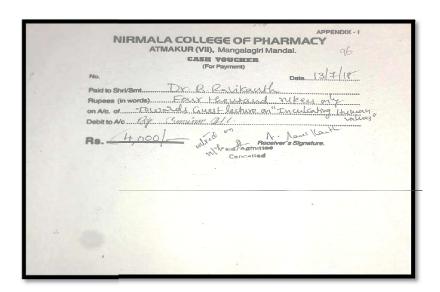

# 1. FDP for Personality Development

**Title of seminar:** FDP for personality development

Date: 01-06-2018

Name of the resource: Dr. B. Ravikanth, Associate Professor, Psychologist,

SRKR Engineering College, Bhimavarm, Andhra Pradesh