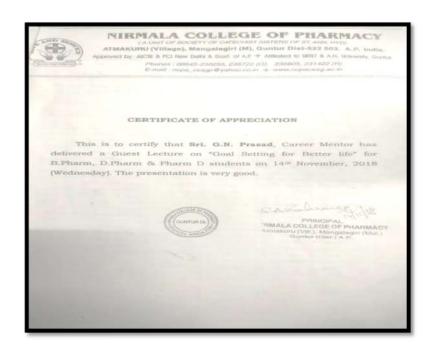

| S. No | Date of Programme<br>(from-to) (DD-MM-<br>YYYY) | Title of the FDP / professional development / administrative training program |
|-------|-------------------------------------------------|-------------------------------------------------------------------------------|
| 1.    | 01-06-2018                                      | FDP for personality development                                               |
| 2.    | 07-06-2018                                      | Roles and responsibilities of internship                                      |
| 3.    | 12-07-2018                                      | Awareness programme on IELTS,TOFEL, PTE for Abroad studies                    |
| 4.    | 13-07-2018                                      | Inculcating Human Values                                                      |
| 5.    | 14-07- 2018                                     | Test Preparation (GRE/ILETS/PTE) for Studies                                  |
| 6.    | 01-08-2018                                      | Quality by Design in Pharmaceutical Development                               |
| 7.    | 17-08-2018                                      | Organ Donation awareness programme                                            |
| 8.    | 14-11-2018                                      | Goal Setting for Better Life                                                  |
| 9.    | 11-03-2019                                      | Orientation on online filing of NAAC-AQAR Formats                             |