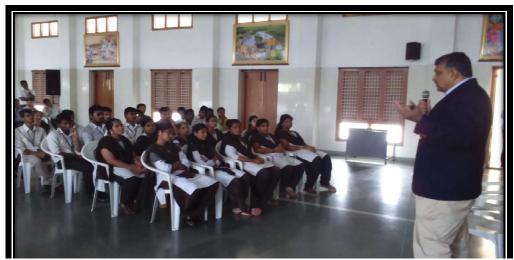

# 1. FDP for Personality Development

**Title of seminar:** FDP for personality development

Date: 01-06-2018

Name of the resource: Dr. B. Ravikanth, Associate Professor, Psychologist,

SRKR Engineering College, Bhimavarm, Andhra Pradesh

Ph: 08645-236255, 236722, 9912342142 E-mail: ncpa\_csagp@yahoo.co.in Web site: www.ncpacsag.ac.in

Dr. B. Ravikanth delivering presentation to the Staff on 01-06-2018

(A UNIT OF CATECHIST SISTERS OF ST.ANN'S, HYD)